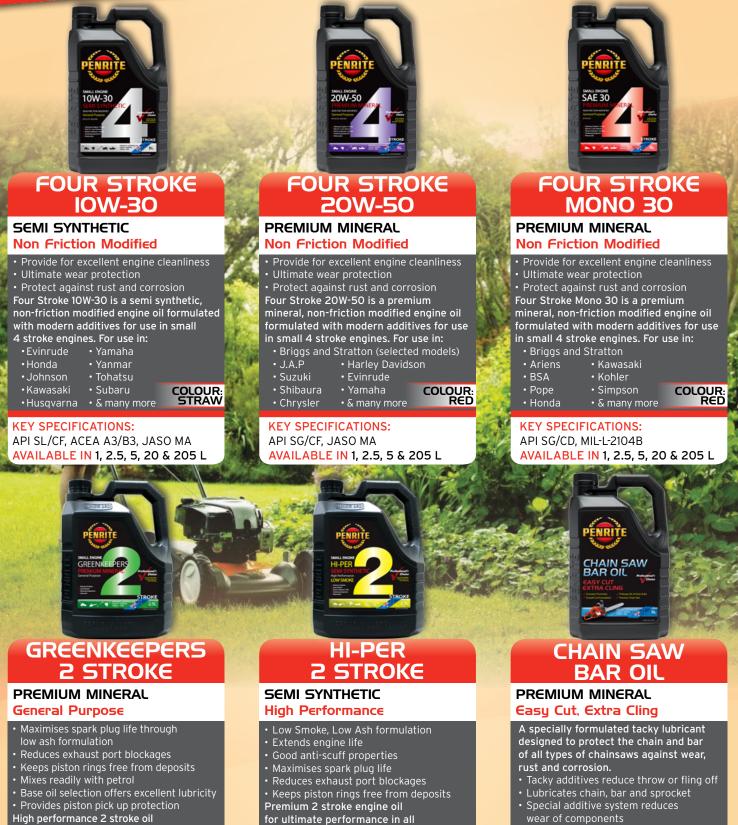

## SMALL ENGINE

A RANGE OF 4 STROKE, 2 STROKE & SPECIALITY PRODUCTS FOR LAWN MOWERS, CHAINSAWS, GENERATORS, MOTORCYLCES & OTHER EQUIPMENT

for general purpose usage in: COLOUR: GREEN

Gardening equipment,

chainsaws and more.

KEY SPECIFICATIONS: JASO FB, API TC AVAILABLE IN 200mL, 1, 2.5, 20 & 205 L

2 stroke applications such as in: Gardening equipment,

COLOUR: motorcycles and more.

**KEY SPECIFICATIONS:** API TC, JASO FC. ISO EG-C AVAILABLE IN 200mL. 1, 2.5, 20 & 205 L

FOR MORE INFORMATION PLEASE REFER TO APPLICATION GUIDE ON BACK

- Flushes chips, dust and sap
- from the working surfaces
- Blades remain sharper for longer periods
- Provides corrosion protection
  - COLOUR: NATURAL

AVAILABLE IN 1, 5, 20, 205 L